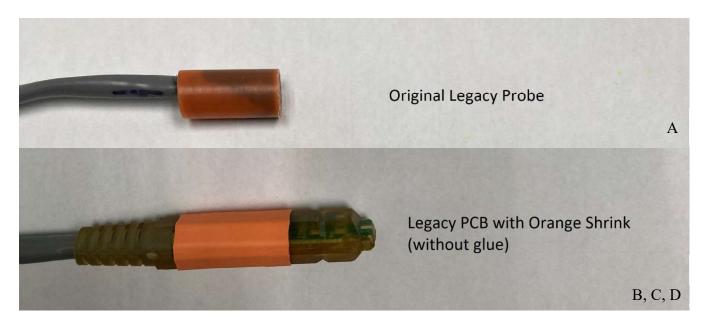

Due to supplier shortages, AP & Cumberland have replaced our original legacy probe sensor (A) with the new legacy PCB probe sensor with orange shrink (B). There will be no price changes, and this will be a running change over.

This updated sensor probe has key differences that differentiate between our edge probes and the new legacy probes. This new probe has the word "legacy" on the board inside the probe. The probe circuit board color is green unlike the edge probe which is red. There is also orange shrink wrap around the middle section of the new legacy probe.